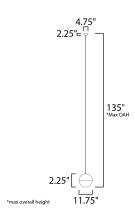

#### MEASUREMENTS

DIMENSION

MAX OAH

CANOPY

LUMENS BULB

CRI

: 11.75" L x 11.75" W x 12.25" H : 135" OAH : 4.75" W x 2.25" H x 4.75" L HANGING WEIGHT : 9.15 lb