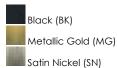

#### **PRODUCT DESCRIPTION**

Spun metal semi spheres finished in Satin Nickel, Metallic Gold or Matte Black, cap a Satin White glass shade. Installed into each fixture is an omni-directional LED bulb that evenly illuminates the glass while providing long life operation.



#### MEASUREMENTS

DIMENSION

MAX OAH

CANOPY

LUMENS BULB

CRI

: 11.75" L x 11.75" W x 12.25" H : 135" OAH : 4.75" W x 2.25" H x 4.75" L HANGING WEIGHT : 9.15 lb

# LAMPING

INPUT VOLTAGE : 120V : 840 Rated (830 Del.) : 1 x 12W LED E26 Medium , 12W Total BULB INCLUDED : (Included) DIMMABLE : Triac CL : 90+ CRI COLOR\_TEMP : 3000K

#### **FINISHES OPTION**



GLASS Satin White 92

MATERIAL Steel, Glass

### RATINGS

cETLus Dry Location JA8 Bulb In



## ADDITIONAL

ADJUSTABLE INSTALL UP/DOWN: Down SLOPE: 90 RATED LIFE 20000 Hours **OPERATING TEMPERATURE:** -20°C (-4°F), 40°C (104°F)

Always consult a qualified electrician before installing any lighting product.



Quantity:



WESTERN DISTRIBUTION CENTER (HEADQUARTER) 253 NORTH VINELAND AVE I CITY OF INDUSTRY, CA 91746

EASTERN DISTRIBUTION CENTER 101 GARDNER PARK | PEACHTREE CITY, GA 30269

P. 626.956.4200 | F. 626.956.4225 | maximlighting.com