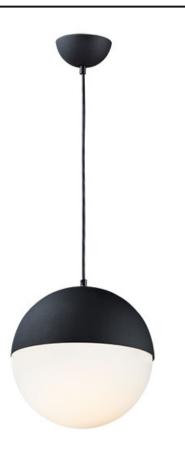

#### **PRODUCT DESCRIPTION**

Spun metal semi spheres finished in Satin Nickel, Metallic Gold or Matte Black, cap a Satin White glass shade. Installed into each fixture is an omni-directional LED bulb that evenly illuminates the glass while providing long life operation.